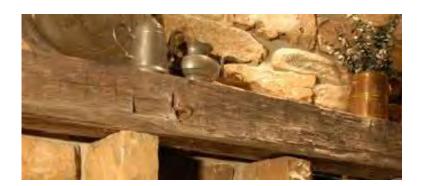

### **Sustainable Construction Methods**

Structurally Insulated Panels

 Use of reclaimed materials such as barn wood beams or bricks