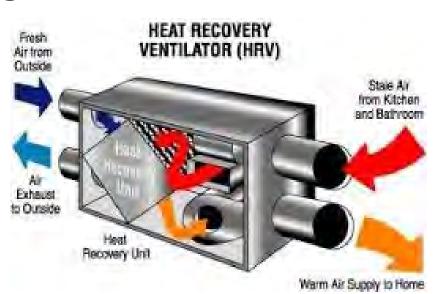

### **Indoor/Outdoor Air Quality**

 Exterior Window in Garage to reduce pollution and allow natural light

 Low VOC Materials indoors (ie: Paints, Carpeting, Stains)

• Rear Yard Tree

HRV