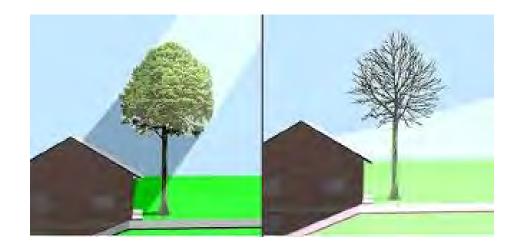

### **Examples of Energy Conservation, cont.**

- Insulating Concrete Form Foundation
- LED Lighting
- Shade Tree on West Face