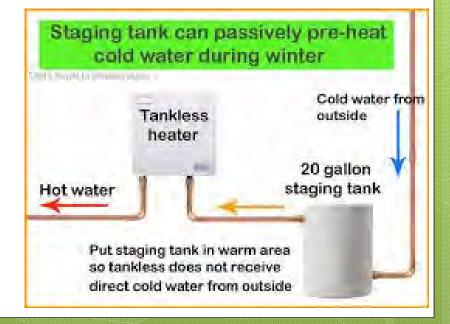

### **Water Conservation**

- Onsite leaching pit
- Greywater Recycling
- Pervious Concrete
- Rainwater Harvesting
- Preheating Hot Water
- Tankless Water Heater