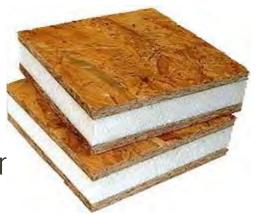

### **Sustainable Construction Methods**

Structurally Insulated Panels

 Use of reclaimed materials such as barn wood beams or bricks