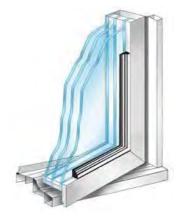

## **Examples of Energy Conservation**

- Exceed Insulation Req.
- Exceed Window Req. + tint
- Solar Panel ready or Installed
- Electric Car ChargingStation Rough-in