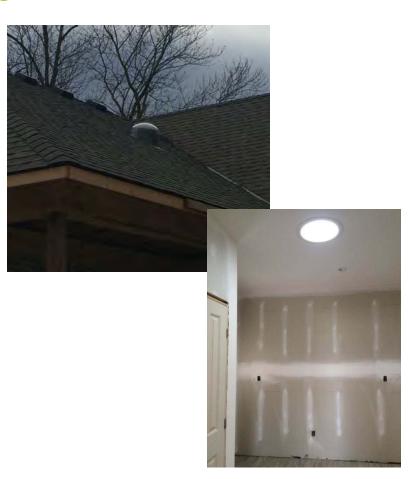

## **Examples of Energy Conservation, cont.**

- Solar Tube Lighting
- Drain Water Heat Recovery