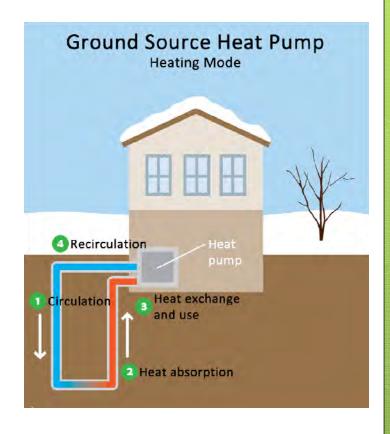

### **Sustainable Construction Methods**

- Lumber Sustainably Harvested
- Geothermal