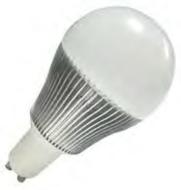

### **Examples of Energy Conservation, cont.**

- Insulating Concrete Form Foundation
- LED Lighting
- Shade Tree on West Face