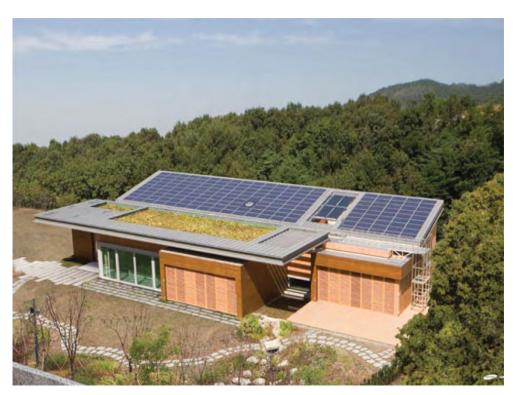

## **Examples of Energy Conservation**

- Exceed Insulation Req.
- Exceed Window Req. + tint
- Solar Panel ready or Installed
- Electric Car ChargingStation Rough-in