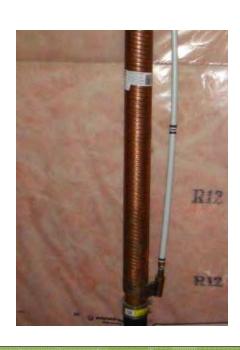

## **Examples of Energy Conservation, cont.**

- Solar Tube Lighting
- Drain Water Heat Recovery