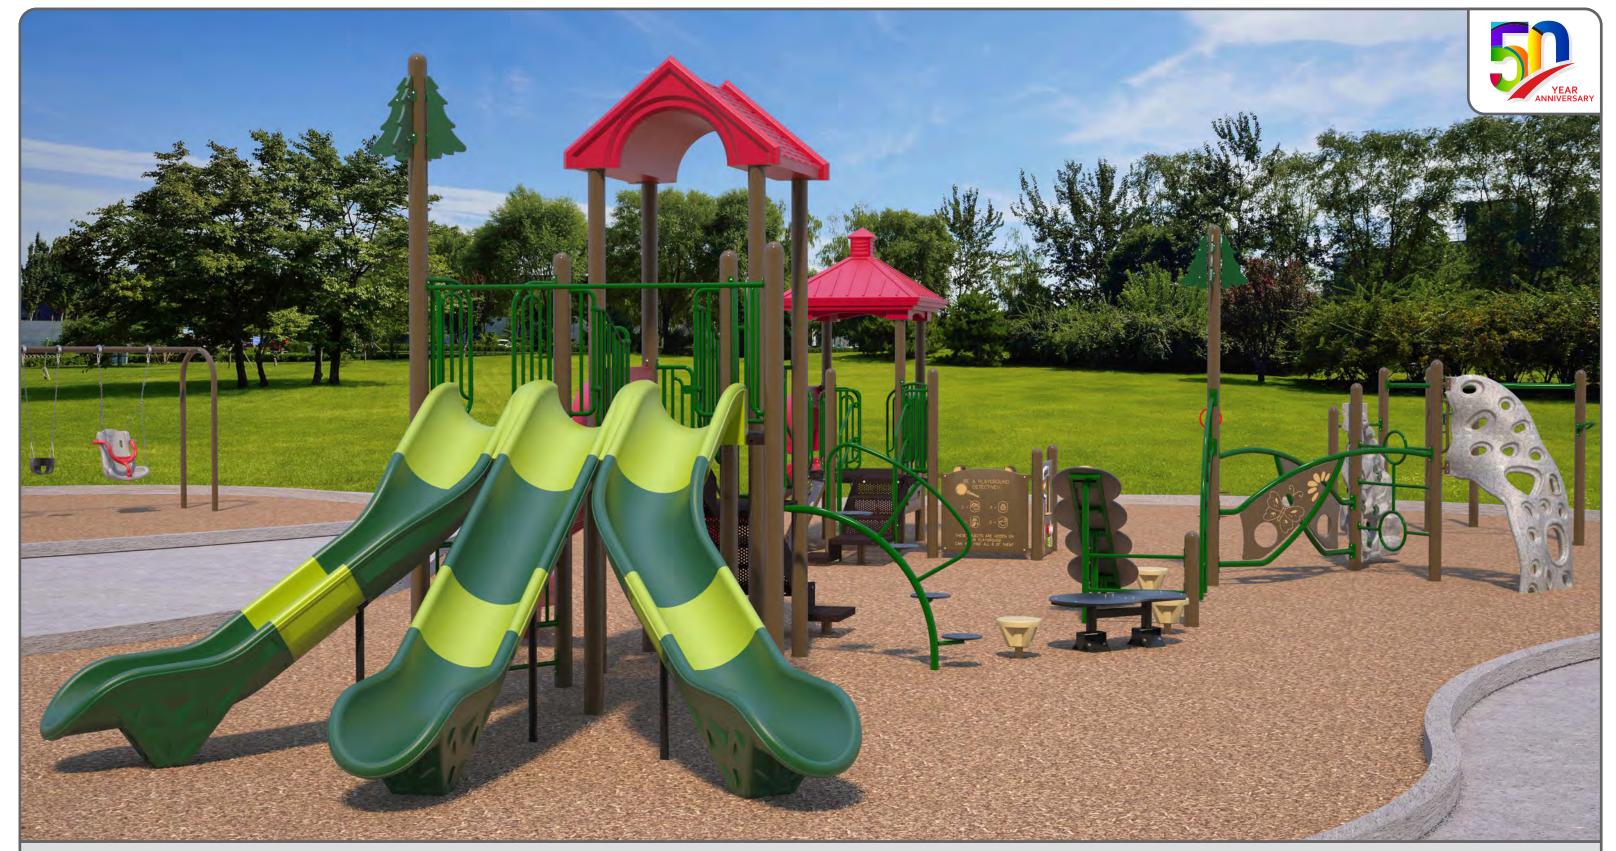

Model No. B504119R0

Posts: Brown
Accents: Green
Roto: Tan & Red
HDPE Plastic: Brown-Tan-Brown
SI Painted Swing - Brown
Stargilde - Green & Gecko
Stand Up Spinner - Red
HDPE Plastic: Brown-Tan-Brown
Solid Plastic - Tan

## **MUNICIPALITY OF** MIDDLESEX CENTRE KILWORTH HEIGHTS PARK

Model No. B504119R0

Posts: Brown
Accents: Green
Stargilde - Green & Gecko
Roto: Tan & Red
HDPE Plastic: Brown-Tan-Brown
Solid Plastic - Tan

## Henderson® Providing Playground Fun

Model No. B504119R0

Posts: Brown
Accents: Green
Roto: Tan & Red
HDPE Plastic: Brown-Tan-Brown
SI Painted Swing - Brown
Stargilde - Green & Gecko
Stand Up Spinner - Red
HDPE Plastic: Brown-Tan-Brown
Solid Plastic - Tan