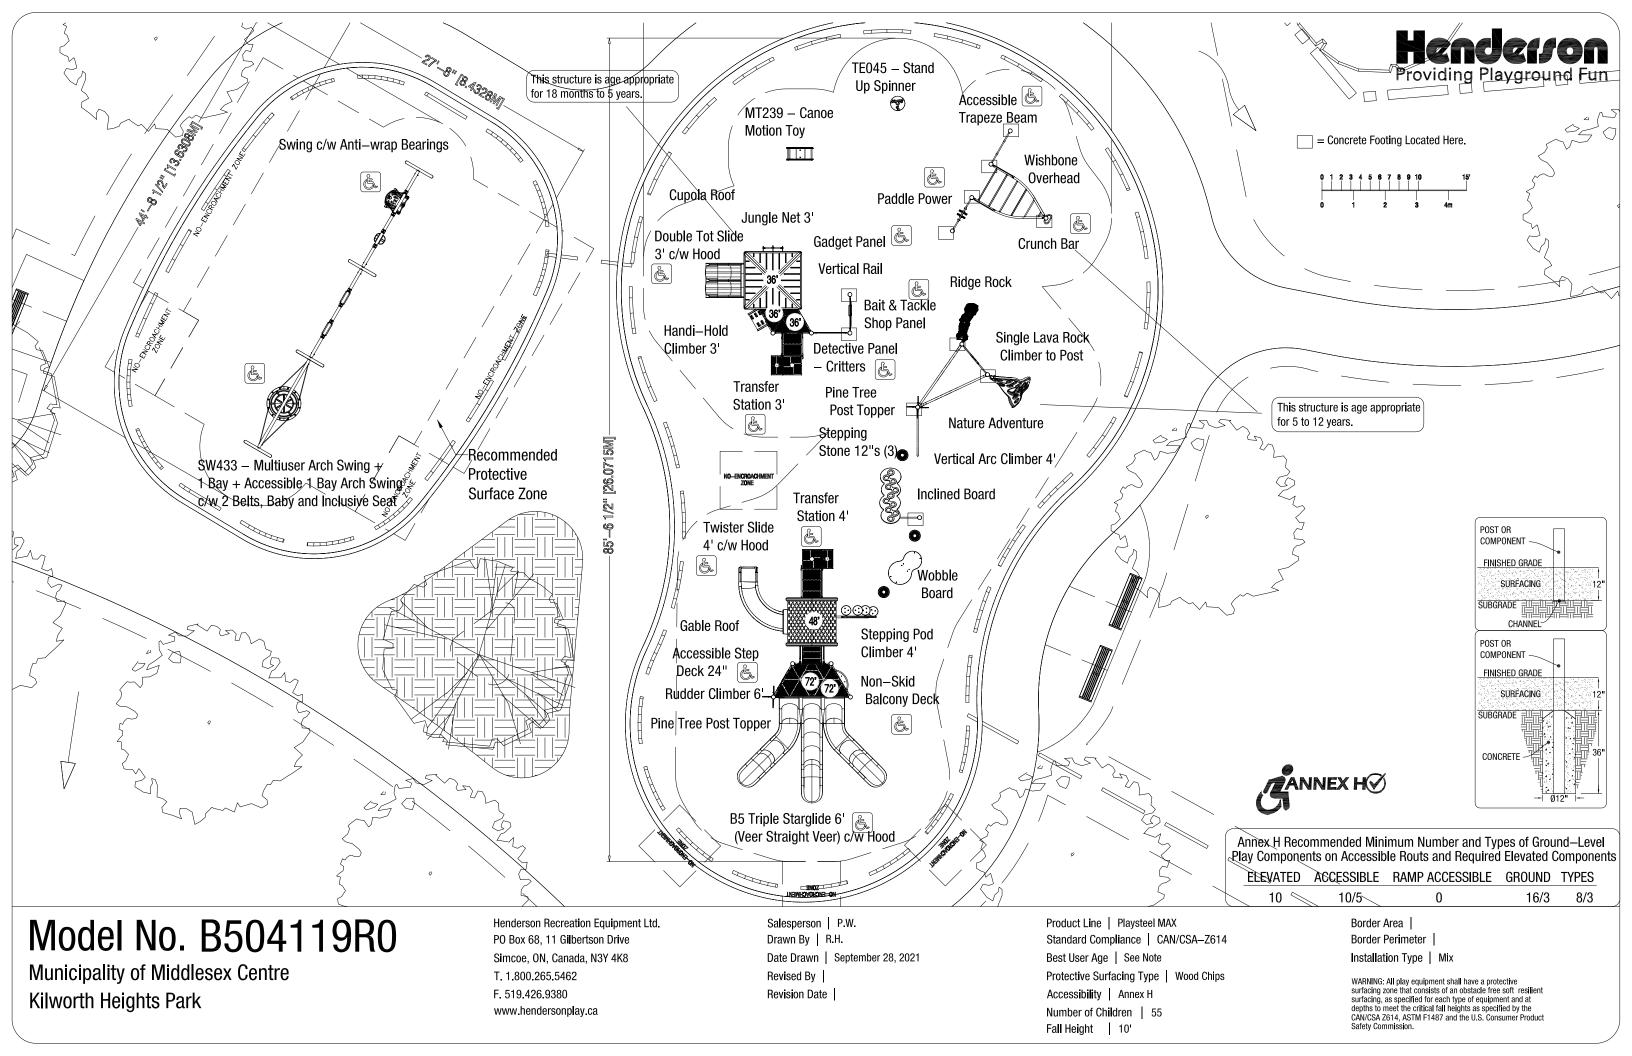

## Henderson® Providing Playground Fun

Model No. B504119R0

Posts: Brown
Accents: Green
Roto: Tan & Red
HDPE Plastic: Brown-Tan-Brown
SI Painted Swing - Brown
Stargilde - Green & Gecko
Stand Up Spinner - Red
HDPE Plastic: Brown-Tan-Brown
Solid Plastic - Tan