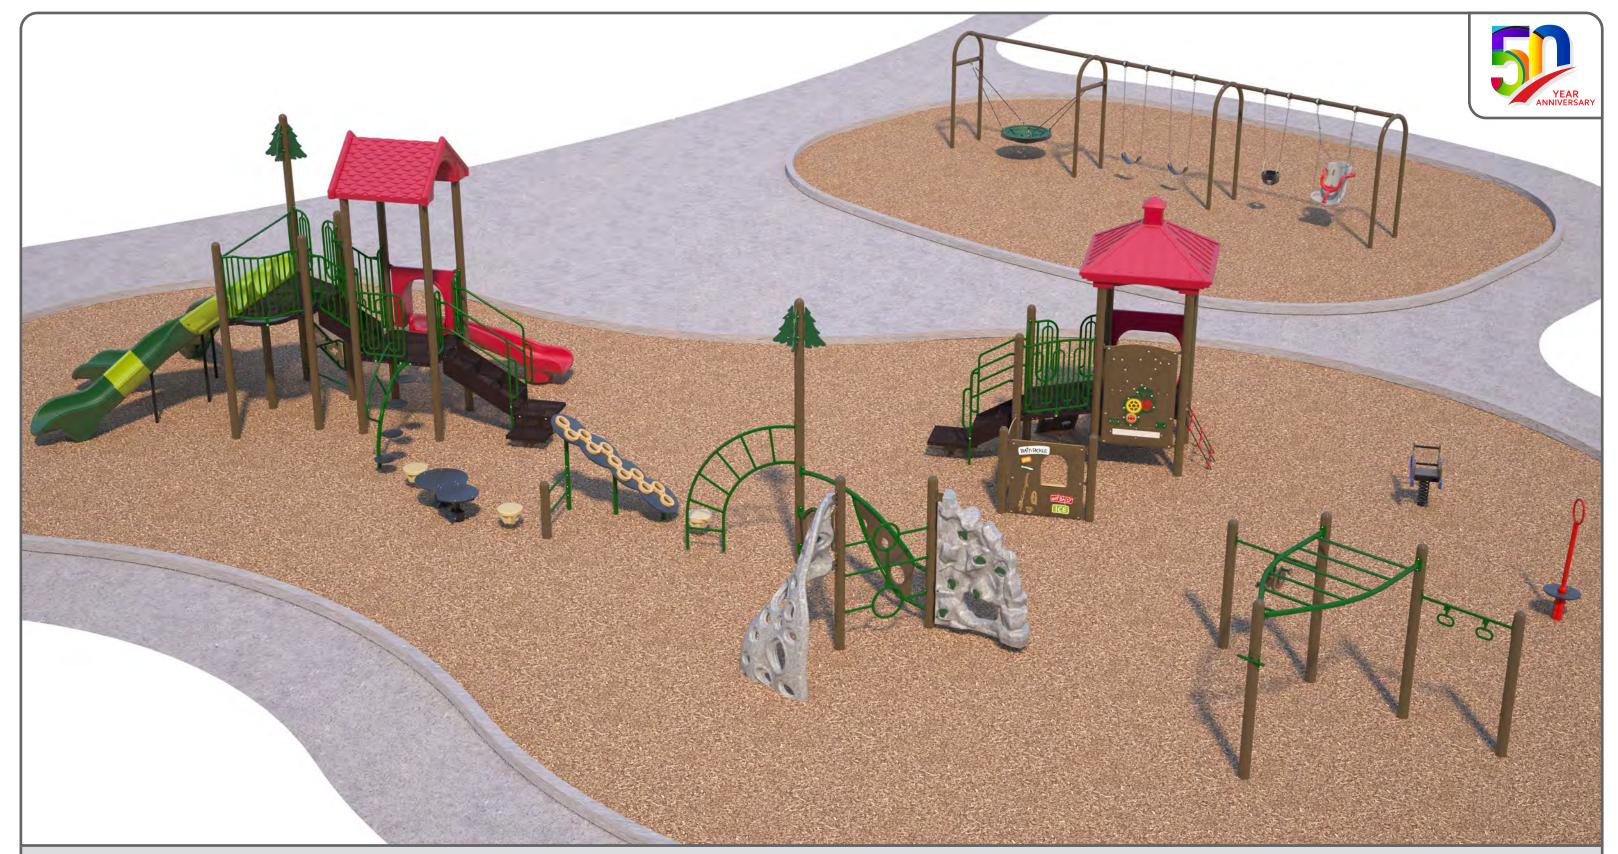

## **MUNICIPALITY OF** MIDDLESEX CENTRE KILWORTH HEIGHTS PARK

Model No. B504119R0

Posts: Brown
Accents: Green
Stargilde - Green & Gecko
Roto: Tan & Red
HDPE Plastic: Brown-Tan-Brown
Solid Plastic - Tan

## MUNICIPALITY OF MIDDLESEX CENTRE KILWORTH HEIGHTS PARK