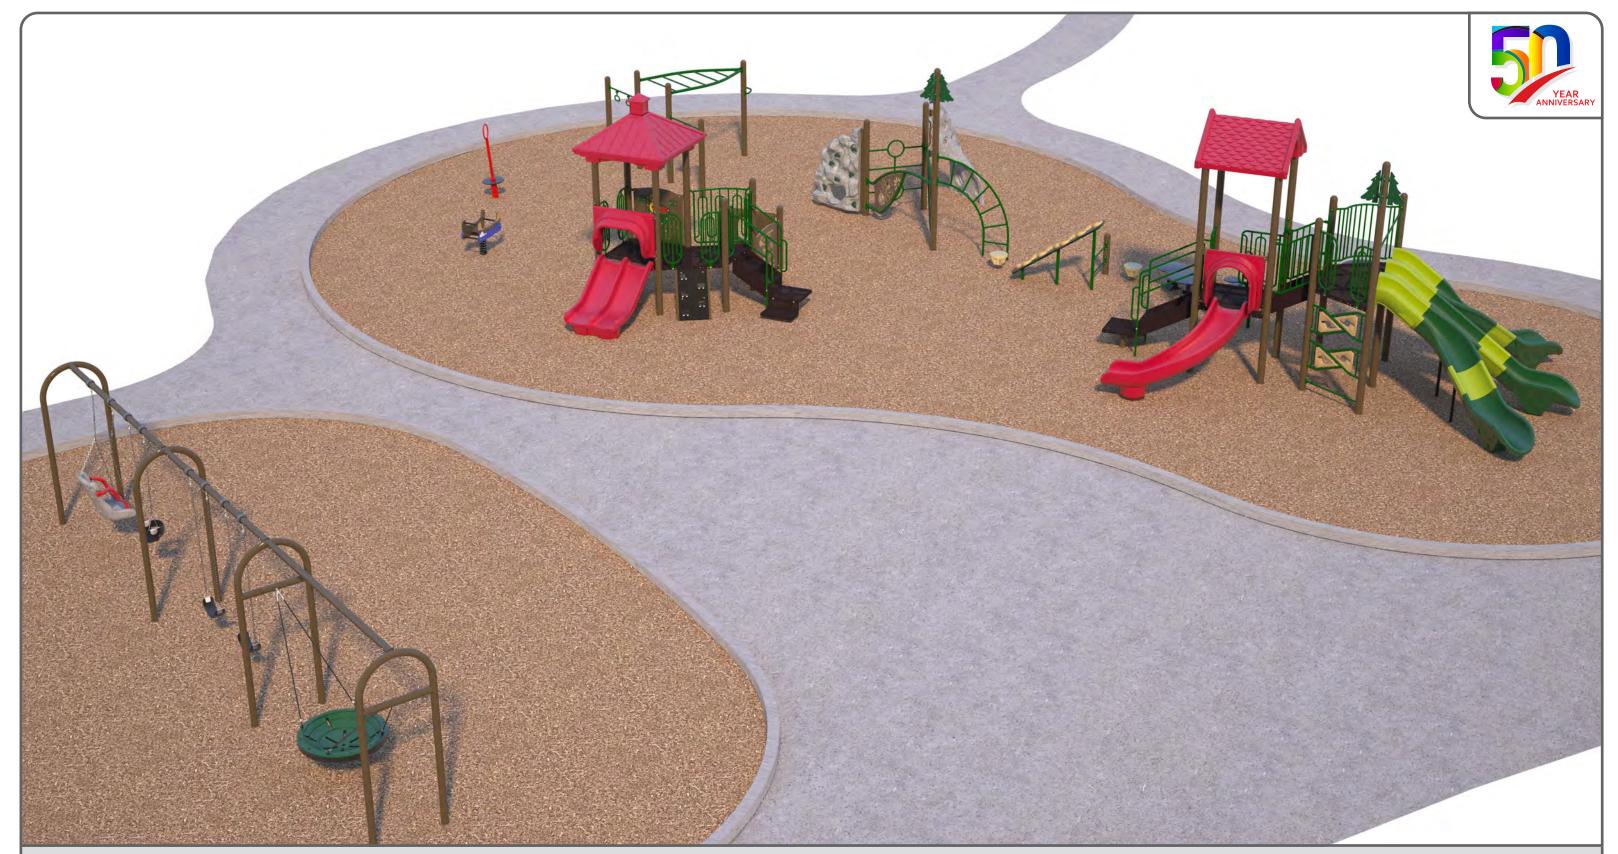

## **MUNICIPALITY OF** MIDDLESEX CENTRE KILWORTH HEIGHTS PARK

Model No. B504119R0

Posts: Brown
Accents: Green
Stargilde - Green & Gecko
Roto: Tan & Red
HDPE Plastic: Brown-Tan-Brown
Solid Plastic - Tan

## MUNICIPALITY OF MIDDLESEX CENTRE KILWORTH HEIGHTS PARK