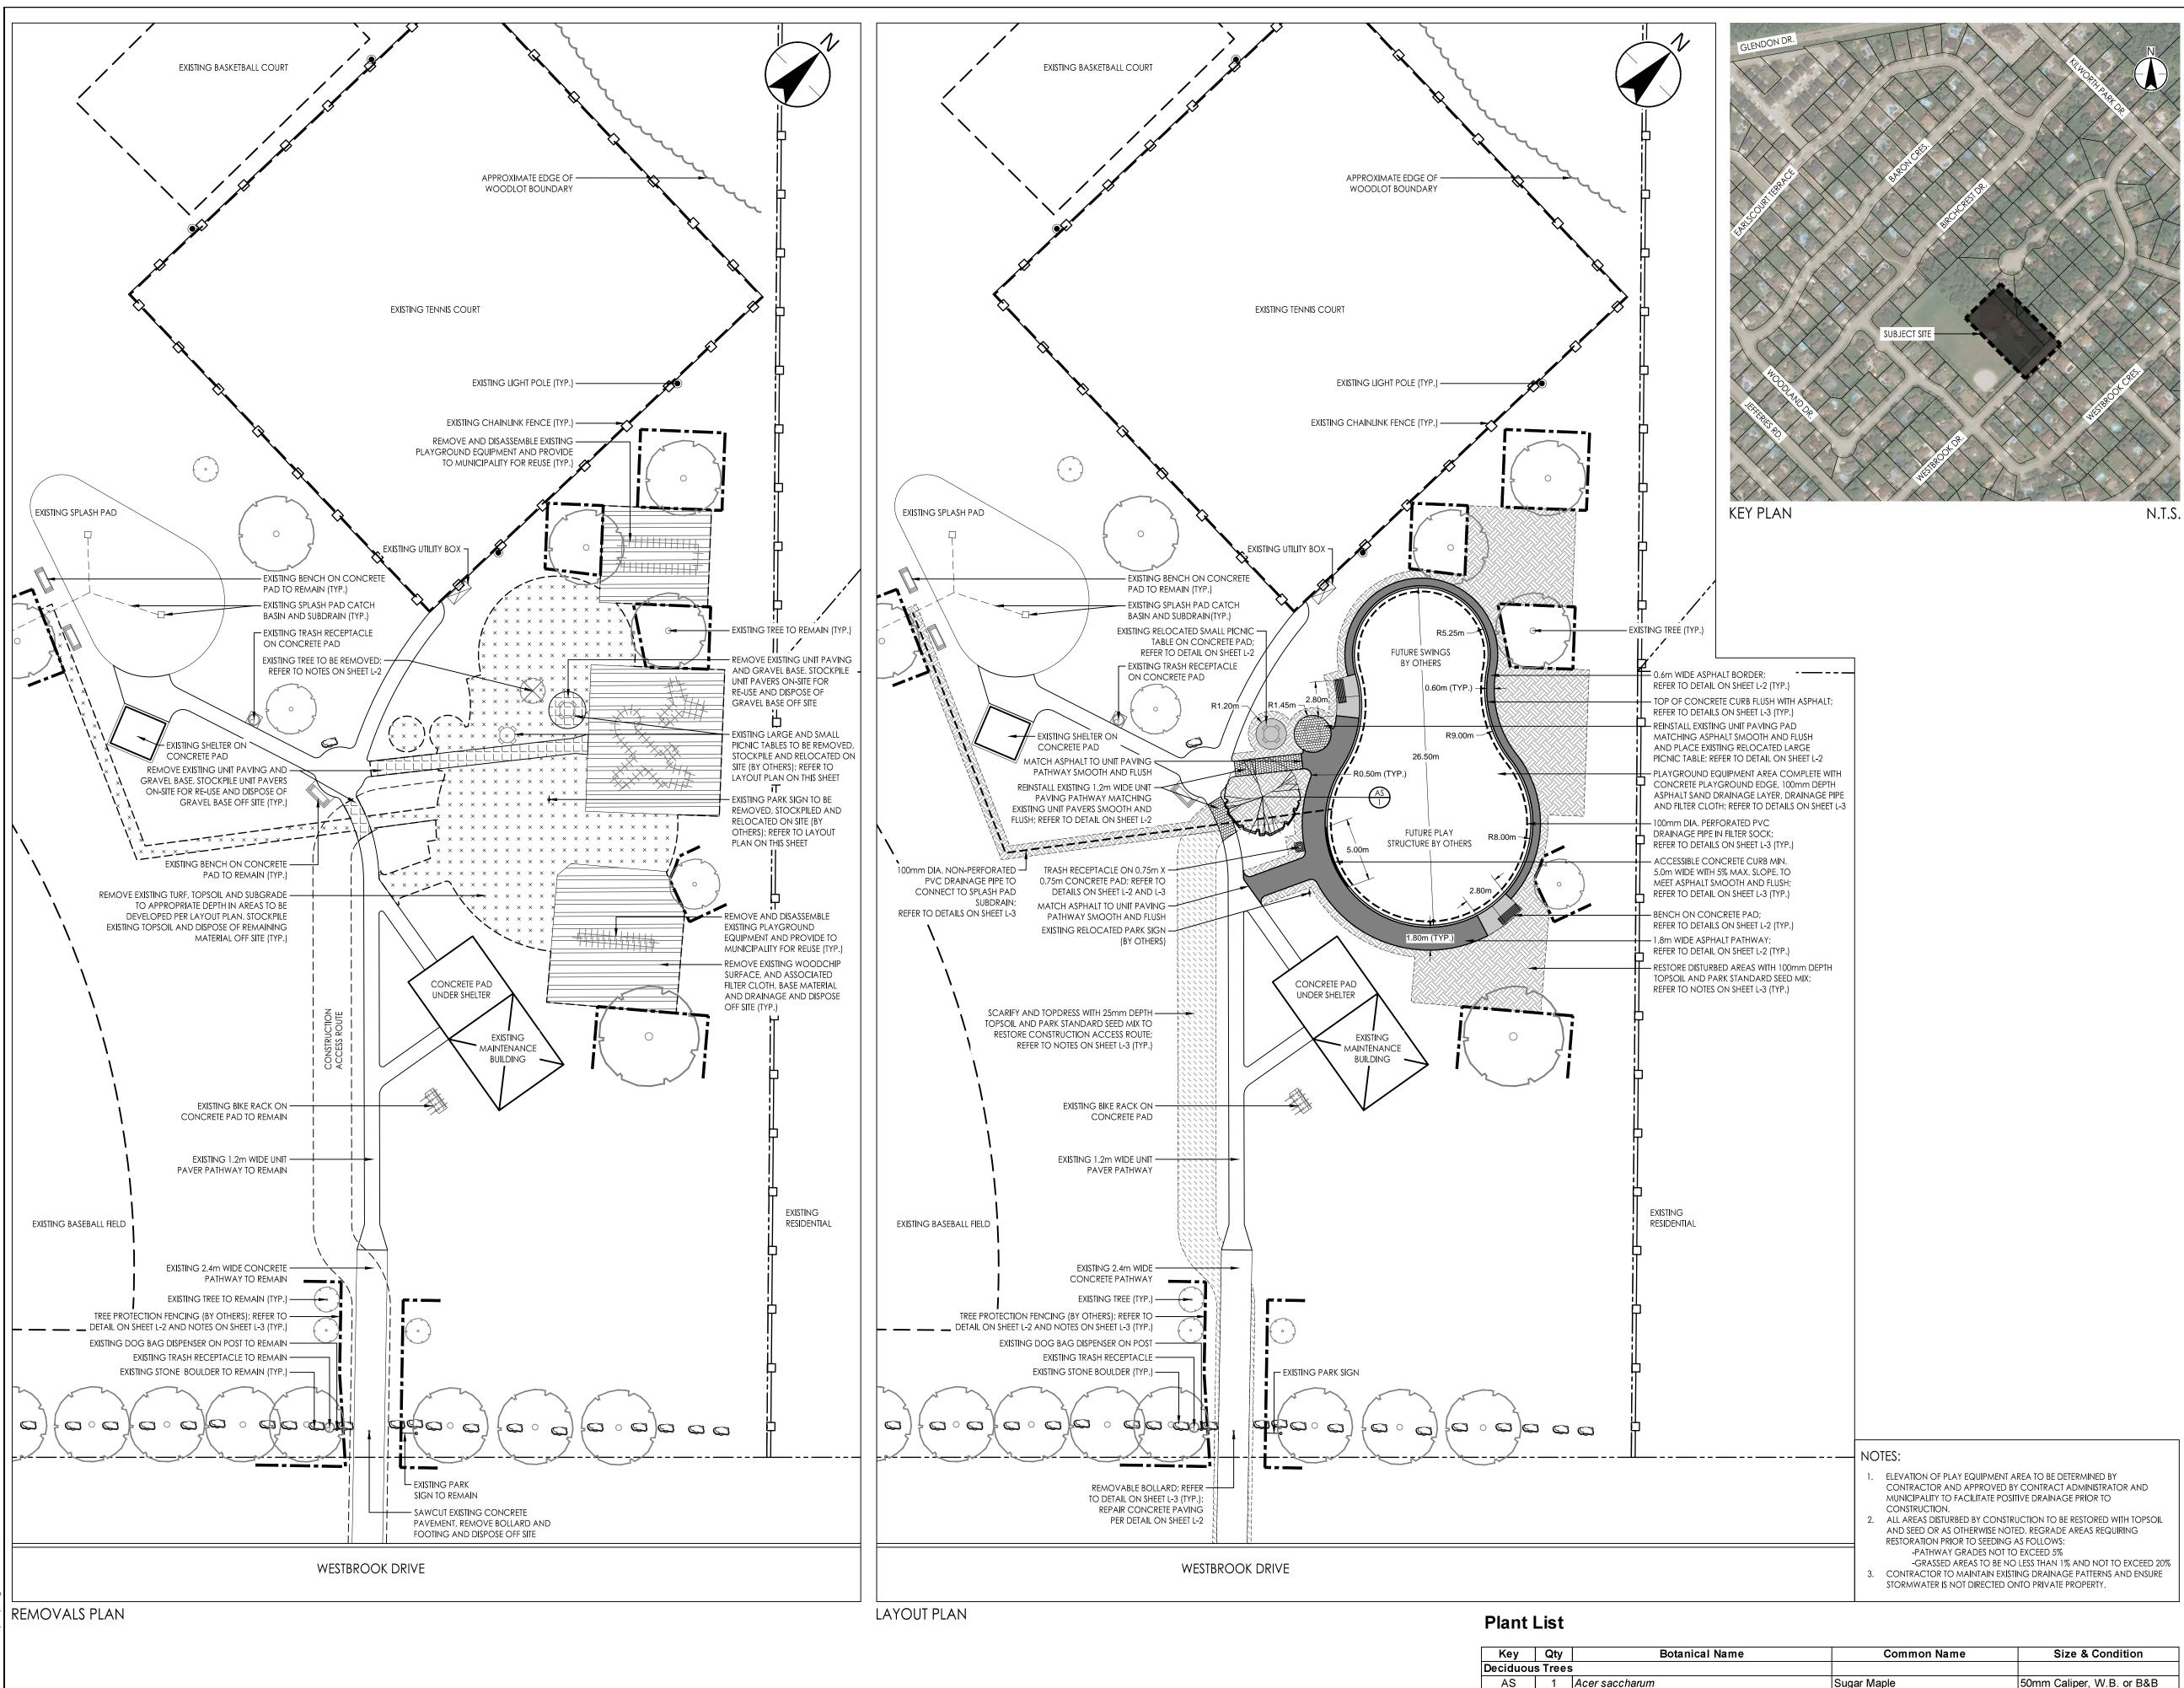

ORIGINAL SHEET - ANSI D

| Key      | Qty |  |
|----------|-----|--|
| Deciduou |     |  |

Sugar Maple

Consultants

| Legend                              |                                                    |                                           |                           |          |  |
|-------------------------------------|----------------------------------------------------|-------------------------------------------|---------------------------|----------|--|
|                                     |                                                    |                                           | F                         |          |  |
|                                     | REMOVE EXISTING TURF, TOPSOIL, AND                 |                                           | E                         |          |  |
|                                     | REMOVE EXISTING PLAYGROUND SURI                    |                                           |                           |          |  |
|                                     |                                                    |                                           |                           |          |  |
|                                     | - REMOVE EXISTING PLAY EQUIPMENT                   |                                           |                           |          |  |
| -0                                  | - EXISTING CHAINLINK FENCE                         |                                           |                           |          |  |
|                                     | TREE PROTECTION FENCING                            |                                           |                           |          |  |
|                                     | EXISTING WOODLOT BOUNDARY                          |                                           |                           |          |  |
| $\mathbf{\mathcal{G}}_{\mathbf{x}}$ | EXISTING DECIDUOUS TREE TO REMAIN                  |                                           |                           |          |  |
| $\otimes$                           | EXISTING DECIDUOUS TREE TO BE REM                  | OVED                                      |                           |          |  |
|                                     | DECIDUOUS TREE                                     |                                           |                           |          |  |
|                                     | ASPHALT PAVING                                     |                                           |                           |          |  |
|                                     | CONCRETE PAVING                                    |                                           |                           |          |  |
|                                     | UNIT PAVING                                        |                                           |                           |          |  |
|                                     | APPROXIMATE LIMIT OF RESTORATION                   | WITH 100m                                 | nm TOPSO <mark>I</mark> I | AND SEED |  |
|                                     | APPROXIMATE LIMIT OF RESTORATION                   | OF RESTORATION WITH 25mm TOPSOIL AND SEED |                           |          |  |
|                                     | DRAINAGE PIPE                                      |                                           |                           |          |  |
| $\bigcirc$                          | PICNIC TABLE                                       |                                           |                           |          |  |
|                                     | EXISTING BENCH                                     |                                           |                           |          |  |
|                                     | BENCH                                              |                                           |                           |          |  |
| 6                                   | EXISTING TRASH RECEPTACLE                          |                                           |                           |          |  |
| 0                                   | TRASH RECEPTACLE                                   |                                           |                           |          |  |
| $\Box$                              | EXISTING STONE BOULDER                             |                                           |                           |          |  |
| ۲                                   | EXISTING LIGHT POLE                                |                                           |                           |          |  |
|                                     |                                                    |                                           |                           |          |  |
| Notes                               |                                                    |                                           |                           |          |  |
|                                     | WINGS SHOULD BE REVIEWEI<br>TE CONTRACT DOCUMENTS. | ) with                                    | REFERE                    | NCE TO   |  |
| 2. REFER T                          | O SHEET L-2 AND L-3 FOF                            | R DETAIL                                  | _S AND                    | NOTES.   |  |
|                                     |                                                    |                                           |                           |          |  |
|                                     |                                                    |                                           |                           |          |  |
|                                     |                                                    |                                           |                           |          |  |
|                                     |                                                    |                                           |                           |          |  |
| 1. PER CLIEN                        | T COMMENTS                                         | SU                                        | HE                        | 22.07.07 |  |
| Revision                            |                                                    | Ву                                        | Appd.                     | YY.MM.DD |  |
|                                     |                                                    |                                           |                           |          |  |
|                                     |                                                    |                                           |                           |          |  |
|                                     |                                                    |                                           |                           |          |  |
|                                     |                                                    |                                           |                           |          |  |

## REMOVALS AND LAYOUT PLAN

HORZ - 1 : 250 Project No. Scale 2.5 0 161/1/223 Revisior of 3

| PLAY EQUIPMENT AREA TO BE DETERMINED BY      |
|----------------------------------------------|
| R AND APPROVED BY CONTRACT ADMINISTRATOR AND |
| TO FACILITATE POSITIVE DRAINAGE PRIOR TO     |
|                                              |

|           |                           | 101414225   |       |
|-----------|---------------------------|-------------|-------|
| nmon Name | Size & Condition          | Drawing No. | Sheet |
|           | 50mm Caliper, W.B. or B&B | L-1         | 1 с   |
|           |                           |             |       |