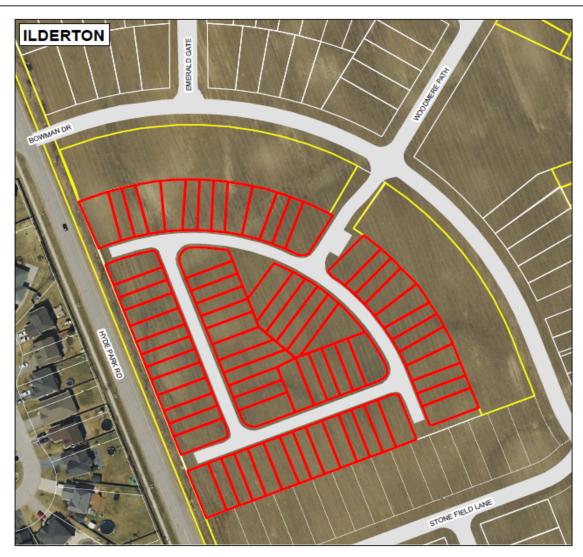

#### Purpose and Effect of the Application:

The Site Plan and Draft Plan of Condominium applications would create 76 lots for townhouse dwellings within a vacant land condominium located east of Hyde Park Road and north of Stone Field Lane. The proposed development will have access off the extension of Bowman Drive.

### **Description and Location of Subject Land:**

The subject property is approximately 2.44 ha (6.03 ac) in area and is located on the east side of Hyde Park Road and north of Stone Field Lane. The land is legally described as 33M-820 Block 62, Municipality of Middlesex Centre.

A location map it attached to this notice.

**DATED** at the Municipality of Middlesex Centre this 22 day of November 2022.

James Hutson

Municipal Clerk

Municipality of Middlesex Centre

10227 Ilderton Road

Ilderton, ON, N0M 2A0

#### **LOCATION MAP**

Description: CLEAR SKIES PHASE 3 DRAFT PLAN OF CONDOMINIUM MUNICIPALITY OF MIDDLESEX CENTRE

File Number: 39T-MC-CDM2203

Prepared by: Planning Department, The County of Middlesex, October 26, 2022