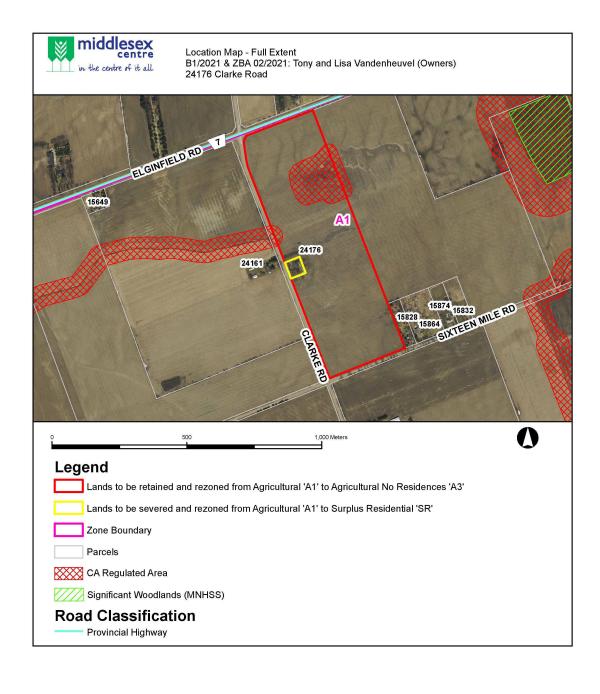

## PURPOSE AND EFFECT OF BY-LAW NUMBER 2022-111

The subject property, 24176 Clarke Road, is located on the east side of Clarke Road, on the south east corner of the intersection at Clarke Road and Elginfield Road. The property is legally described as Concession 16 W Part Lot 4, Municipality of Middlesex Centre.

The zoning by-law amendment rezones the property from an Agricultural (A1) Zone to a Surplus Residence (SR) Zone for the lands severed, to recognize the residential nature of the new lot, and rezones the remnant farmlands from an Agricultural (A1) Zone to an Agricultural No Residence (A3) Zone, to remove any future potential of a new residence being constructed on the lands.