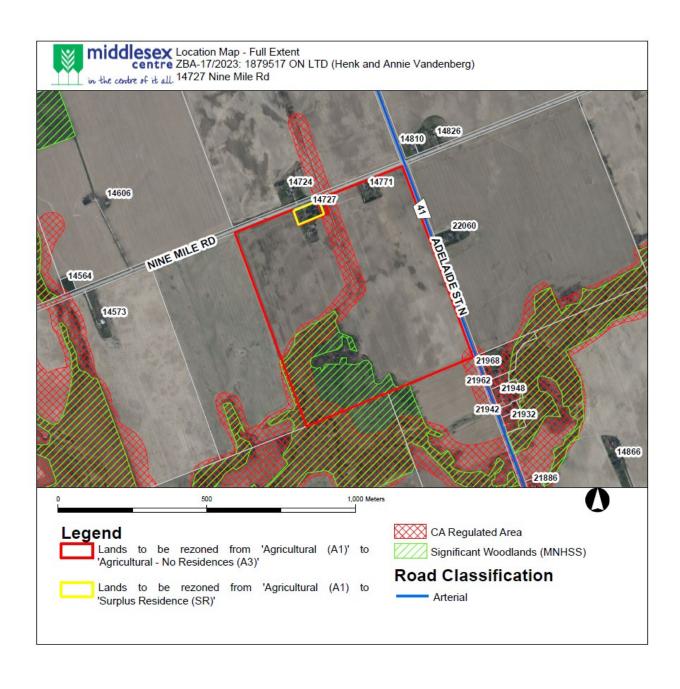

## PURPOSE AND EFFECT OF BY-LAW NUMBER 2023-119

The subject land is located at the south west corner of Nine Mile Road and Adelaide Street North. The land is legally described as Concession 8 N, Part Lot 13, Municipality of Middlesex Centre (geographic Township of London), County of Middlesex, and is municipally known as 14727 Nine Mile Road.

The Zoning By-law Amendment rezones the retained farm parcel from the 'Agricultural (A1)' zone to the 'Agricultural exception 49 (A1-49)' zone to permit the existing triplex as an *existing use*, and rezones the severed, non-farm parcel from the 'Agricultural (A1)' zone to the 'Surplus Residence (SR)' zone.