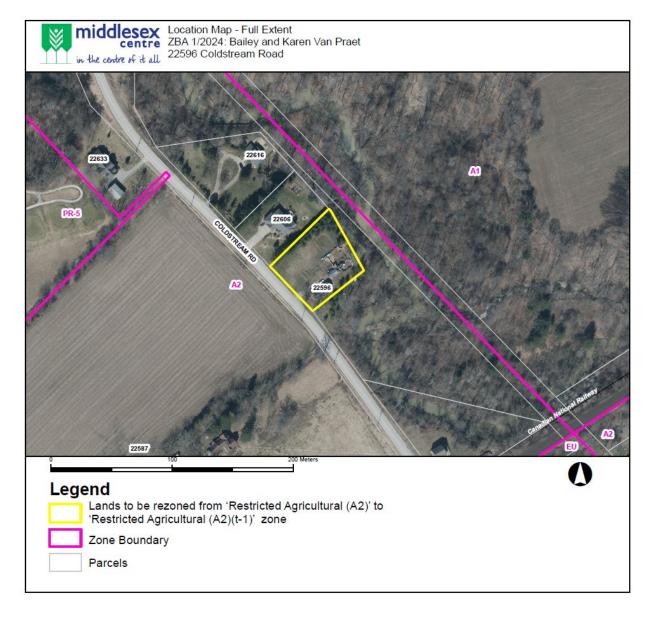

## PURPOSE AND EFFECT OF BY-LAW NUMBER 2024-045

The subject property, 22596 Coldstream Road, is located on the northeast side of Coldstream Road north of Glendon Drive and the CN Railway corridor. The land is legally described as Concession 2 PT Lot 8 RP 33R13722 Part 2 (geographic Township of Lobo), Municipality of Middlesex Centre.

The zoning by-law amendment adds a temporary use zone (t-1) which permits an existing single detached dwelling to remain on the property for a period of up to 3 years while the construction of a new single detached dwelling is undertaken. The existing dwelling shall be removed upon the completion of the construction of the new single detached dwelling, or at the end of the 3-year period, whichever comes first.