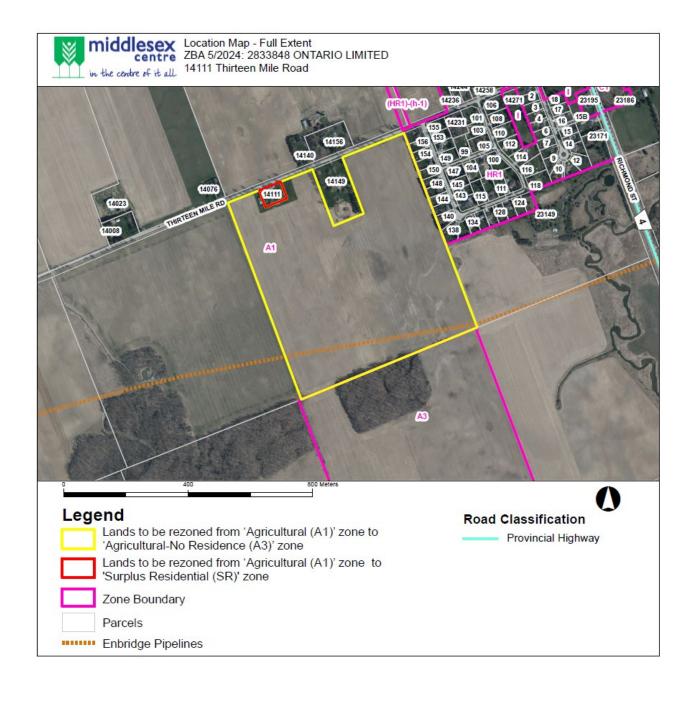

## PURPOSE AND EFFECT OF BY-LAW NUMBER 2024-054

The subject property is located at the south side of Thirteen Mile Road east of the Hamlet of Birr and Richmond Street (Hwy 4). The land is legally described as Concession 12 N Pt Lot 18, Municipality of Middlesex Centre (geographic Township of London), County of Middlesex, and is municipally known as 14111 Thirteen Mile Road.

The Zoning By-law Amendment rezones the retained farm parcel from the 'Agricultural (A1)' zone to the 'Agricultural - Restricted (A3)' zone, and rezones the severed, non-farm parcel from the 'Agricultural (A1)' zone to the 'Surplus Residence (SR)' zone.