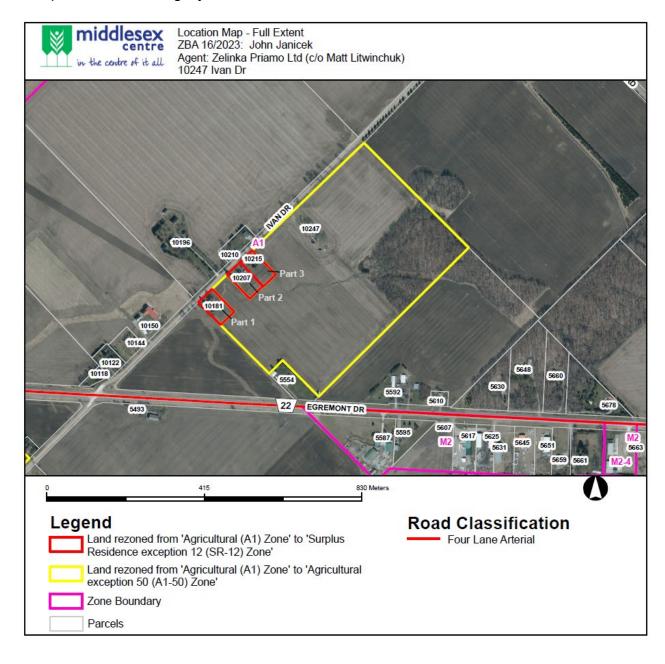

## PURPOSE AND EFFECT OF BY-LAW NUMBER 2024-081

The subject property is located on the south-east side of Ivan Drive, and north of the intersection of Ivan Drive and Egremont Drive. The land is legally described as Concession 7 N Part of Lot 7, in the Township of Middlesex Centre, County of Middlesex, and is municipally known as 10181, 10207, 10215 and 10247 Ivan Drive.

The Zoning By-law Amendment rezones the retained farm parcel from the 'Agricultural (A1)' zone to the 'Agricultural exception 50 (A1-50)' zone to recognize the undersized farm parcel of 22.38 ha. The Amendment also rezones the severed, non-farm parcels from the 'Agricultural (A1)' zone to the 'Surplus Residence exception 12 (SR-12)' zone to recognize the residential use and Front Yard Setback of 10 m.