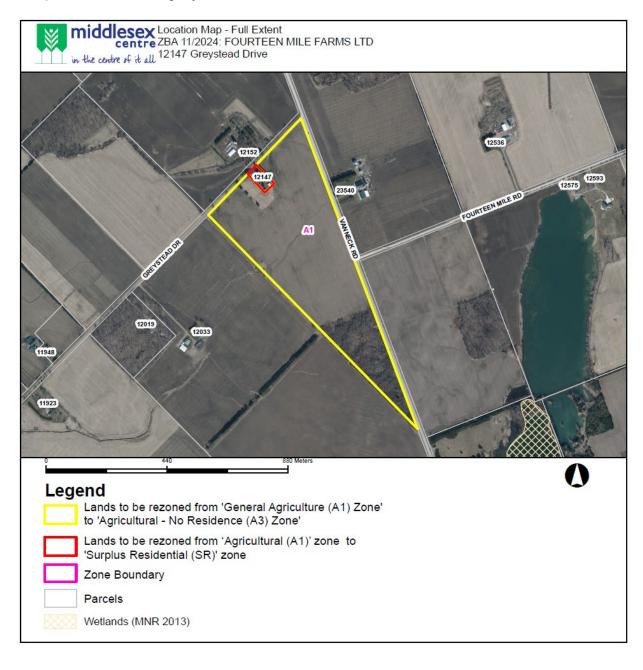

## **PURPOSE AND EFFECT OF BY-LAW NUMBER 2024-090**

The subject property is irregularly shaped and located southwest corner of Greystead Drive and Vanneck Road. The land is legally described as Concession 11 Part Lot 23, in the Municipality of Middlesex Centre, County of Middlesex, and is municipally known as 12147 Greystead Drive.

The Zoning By-law Amendment rezones the retained farm parcel from the 'Agricultural (A1)' zone to the 'Agricultural - Restricted (A3)' zone, and rezones the severed, non-farm parcel from the 'Agricultural (A1)' zone to the 'Surplus Residence (SR)' zone.