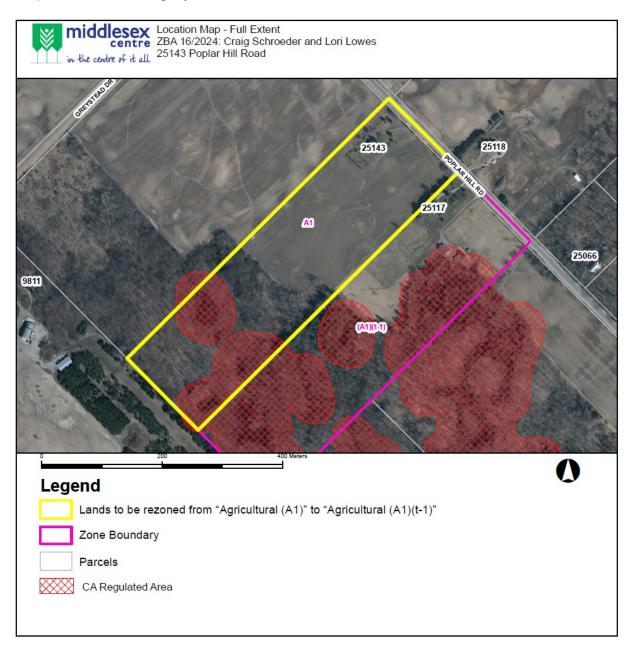

## PURPOSE AND EFFECT OF BY-LAW NUMBER 2024-091

The subject property is located on the east side of Poplar Hill Road, south of Greystead Drive. The land is legally described as CON 11 N PT LOT 4 RP 33R373 PART 2 (geographic Township of Lobo), Municipality of Middlesex Centre.

The zoning by-law amendment adds a temporary use zone (t-1) which permits an existing single detached dwelling to remain on the property for a period of up to 3 years while the construction of a new single detached dwelling is undertaken. The existing dwelling shall be removed upon the completion of the construction of the new single detached dwelling, or at the end of the 3-year period, whichever comes first.