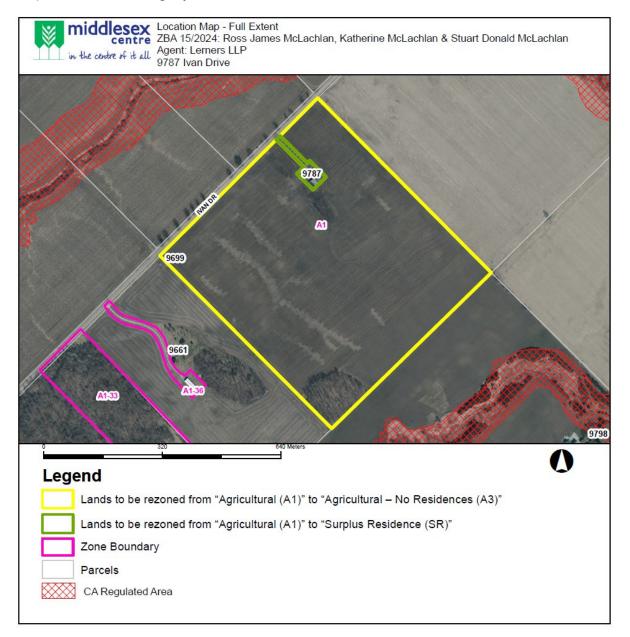

## PURPOSE AND EFFECT OF BY-LAW NUMBER 2024-104

The subject property is located on the south side of Ivan Drive, south of the intersection at Ivan Drive and Komoka Road. The land is legally described as Part of Lot 3, Concession 7 North, in the Municipality of Middlesex Centre, County of Middlesex, and is municipally known as 9787 Ivan Drive.

The Zoning By-law Amendment rezones the retained farm parcel from the 'Agricultural (A1)' zone to the 'Agricultural - Restricted (A3)' zone, and rezones the severed, non-farm parcel from the 'Agricultural (A1)' zone to the 'Surplus Residence exception 13 (SR-13)' zone.

The governing Zoning By-law for the subject property is the Middlesex Centre Comprehensive Zoning By-law 2005-005.