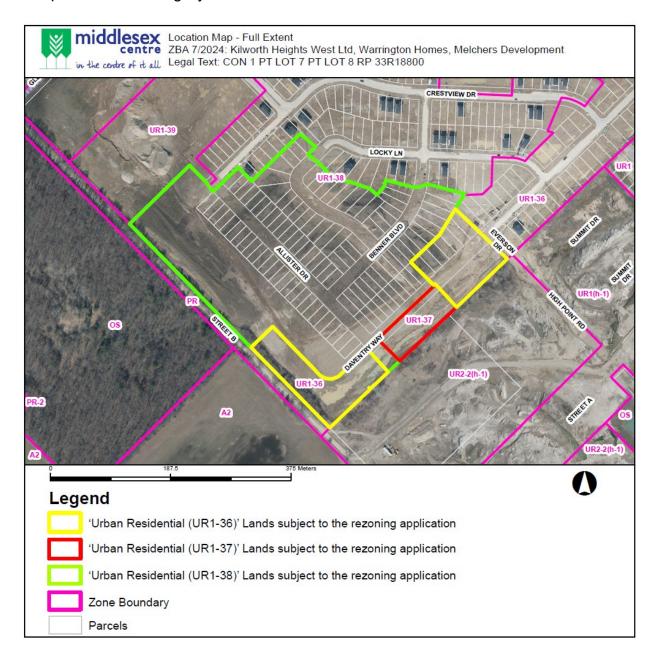

## PURPOSE AND EFFECT OF BY-LAW NUMBER 2024-109

The subject lands are located south of Glendon Drive, and on the west and east side of Crestview Drive. The land is legally described as Concession 1 Part Lot 7, Municipality of Middlesex Centre (geographic Township of Lobo), County of Middlesex.

The Zoning By-law Amendment amends the UR1-36, UR1-37 and UR1-38 zones by reducing the Minimum Exterior Side Yard Setback for attached garages from 6.0 m to 2.5 m provided the wall of the garage is not closer to the exterior side yard than the habitable portion of the dwelling.