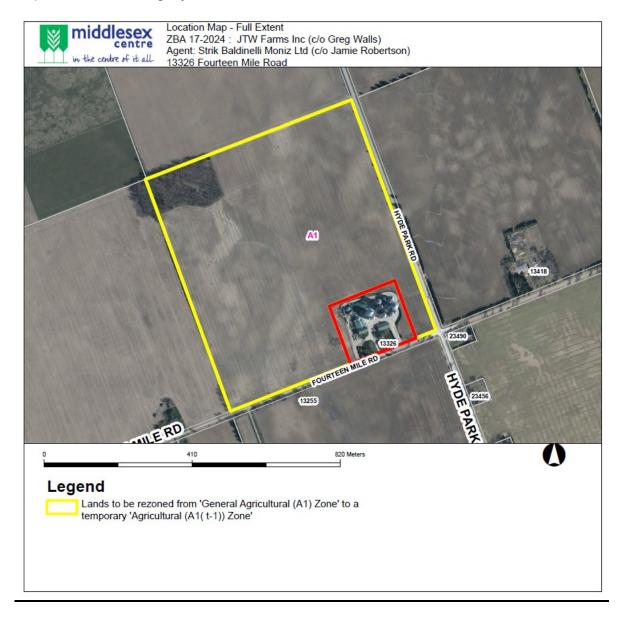

## PURPOSE AND EFFECT OF BY-LAW NUMBER 2025-019

The subject property is located on the northwest corner of Hyde Park Road and Fourteen Mile Road. The land is legally described as Concession 14 S PT Lot 25 (geographic Township of London), Municipality of Middlesex Centre.

The zoning by-law amendment adds a temporary use zone (t-1) which permits an existing single detached dwelling to remain on the property for a period of up to 3 years while the construction of a new single detached dwelling is undertaken. The existing dwelling shall be removed upon the completion of the construction of the new single detached dwelling, or at the end of the 3-year period, whichever comes first.