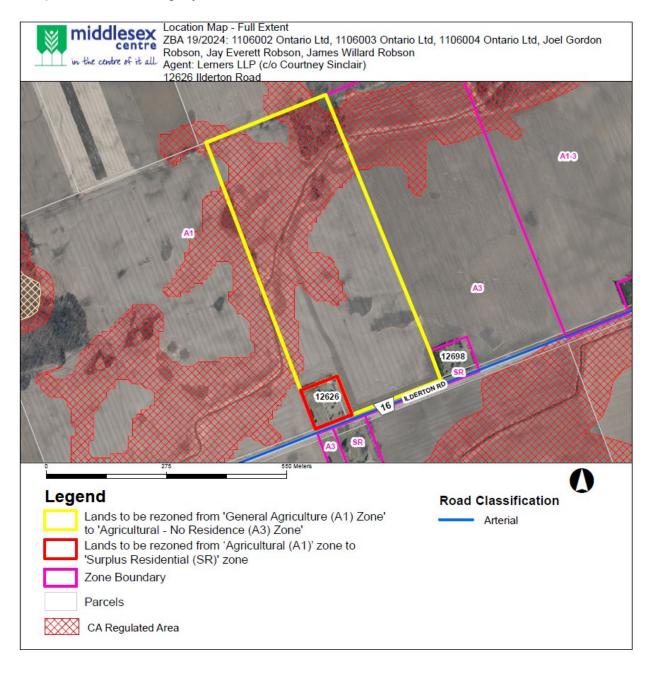

## PURPOSE AND EFFECT OF BY-LAW NUMBER 2025-014

The subject property is located on the north side of Ilderton Road, east of the intersection at Ilderton Road and Vanneck Road. The land is legally described as Part of Lot 30, Concession 11 South, in the Municipality of Middlesex Centre, County of Middlesex, and is municipally known as 12626 Ilderton Road.

The Zoning By-law Amendment rezones the retained farm parcel from the 'Agricultural (A1)' zone to the 'Agricultural - Restricted (A3)' zone, and rezones the severed, non-farm parcel from the 'Agricultural (A1)' zone to the 'Surplus Residence (SR)' zone.

The governing Zoning By-law for the subject property is the Middlesex Centre Comprehensive Zoning By-law 2005-005.