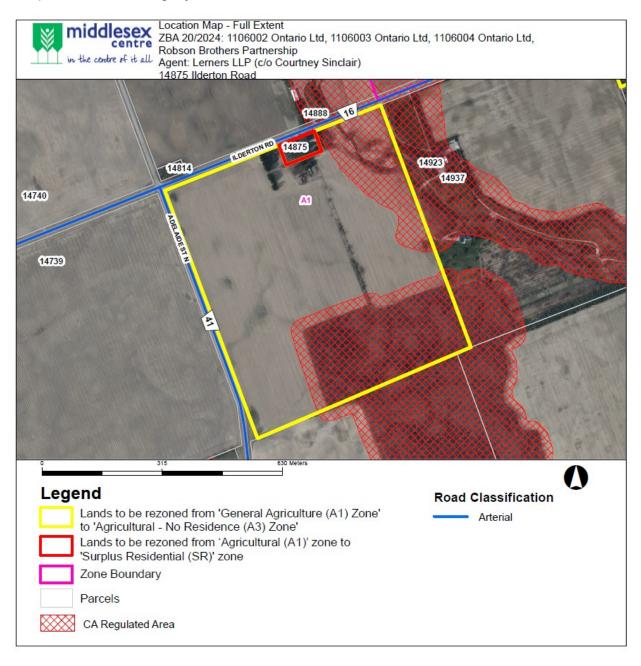

## PURPOSE AND EFFECT OF BY-LAW NUMBER 2025-015

The subject property is located on the south side of Ilderton Road, on the southeast corner of Ilderton Road and Adelaide Street North. The land is legally described as Concession 10 North, Part Lot 12, in the Municipality of Middlesex Centre, County of Middlesex, and is municipally known as 14875 Ilderton Road.

The Zoning By-law Amendment rezones the retained farm parcel from the 'Agricultural (A1)' zone to the 'Agricultural - Restricted (A3)' zone, and rezones the severed, non-farm parcel from the 'Agricultural (A1)' zone to the 'Surplus Residence (SR)' zone.

The governing Zoning By-law for the subject property is the Middlesex Centre Comprehensive Zoning By-law 2005-005.