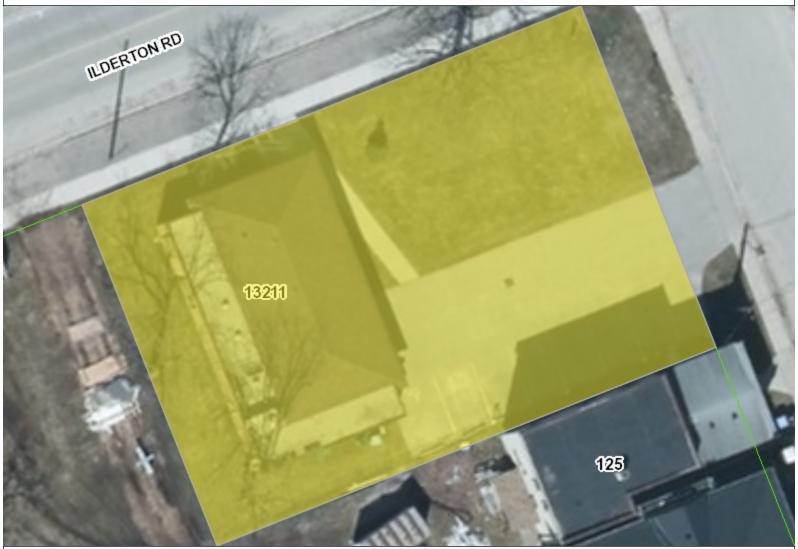

## **Schedule A - Property Description**

| Listing Description                | The commercial property is located along Ilderton's Main Street and is zoned C1. The single-storey building is occupied on an interim basis and was formerly a bank building. The building is just under 2,000 square feet and maintains the characteristics of the bank with a large vault. There are washrooms, new flooring and painting and ample parking space being a corner property. |
|------------------------------------|----------------------------------------------------------------------------------------------------------------------------------------------------------------------------------------------------------------------------------------------------------------------------------------------------------------------------------------------------------------------------------------------|
| Street Address                     | 13211 Ilderton Road, Ilderton, ON, N0M 2A0                                                                                                                                                                                                                                                                                                                                                   |
| Legal Description and Roll Number  | Plan 363, Pt Lots 2,3 and                                                                                                                                                                                                                                                                                                                                                                    |
|                                    | 393903408021200                                                                                                                                                                                                                                                                                                                                                                              |
| Location Description               | Ilderton Road and King Street (south-west corner)                                                                                                                                                                                                                                                                                                                                            |
| Property Summary<br>Type           | Office-Commercial                                                                                                                                                                                                                                                                                                                                                                            |
| Land Size                          | 0.27 acres                                                                                                                                                                                                                                                                                                                                                                                   |
| Annual Property Taxes (2024)       | \$4,712.01 (if CT rate applied)                                                                                                                                                                                                                                                                                                                                                              |
| Current Value<br>Assessment (2024) | \$219,000                                                                                                                                                                                                                                                                                                                                                                                    |
| Building Overview                  | Cooling – recently installed HVAC unit that is ducted throughout entire building                                                                                                                                                                                                                                                                                                             |
|                                    | Heating – recently installed natural gas fire HVAC that is ducted throughout entire building and supplementary baseboard heating on exterior walls                                                                                                                                                                                                                                           |
|                                    | Roof – recent roof inspection outlines roof to be in excellent condition. Copy of roof inspection report available upon request.                                                                                                                                                                                                                                                             |
|                                    | LED lighting upgrade completed in July 2024                                                                                                                                                                                                                                                                                                                                                  |
| Utilities                          | Water is municipal water and wastewater is municipal sewer                                                                                                                                                                                                                                                                                                                                   |
| Measurements                       | Building size is approximately 2,000 square feet                                                                                                                                                                                                                                                                                                                                             |
|                                    | Frontage is 132 feet                                                                                                                                                                                                                                                                                                                                                                         |
|                                    | Depth is 90 feet                                                                                                                                                                                                                                                                                                                                                                             |
| Zoning                             | C1                                                                                                                                                                                                                                                                                                                                                                                           |