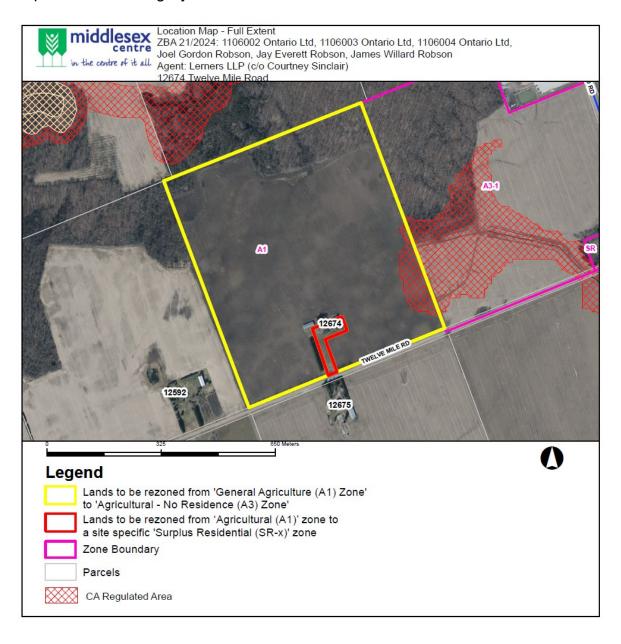

## PURPOSE AND EFFECT OF BY-LAW NUMBER 2025-024

The subject property is located on the north side of Twelve Mile Road, west of the intersection at Twelve Mile and Denfield Road. The land is legally described as Part of Lot 30, Concession 12 South, in the Municipality of Middlesex Centre, County of Middlesex, and is municipally known as 12674 Twelve Mile Road.

The Zoning By-law Amendment rezones the retained farm parcel from the 'Agricultural (A1)' zone to the 'Agricultural - Restricted (A3)' zone, and rezones the severed, non-farm parcel from the 'Agricultural (A1)' zone to the 'Surplus Residence exception 15 (SR-15)' zone.